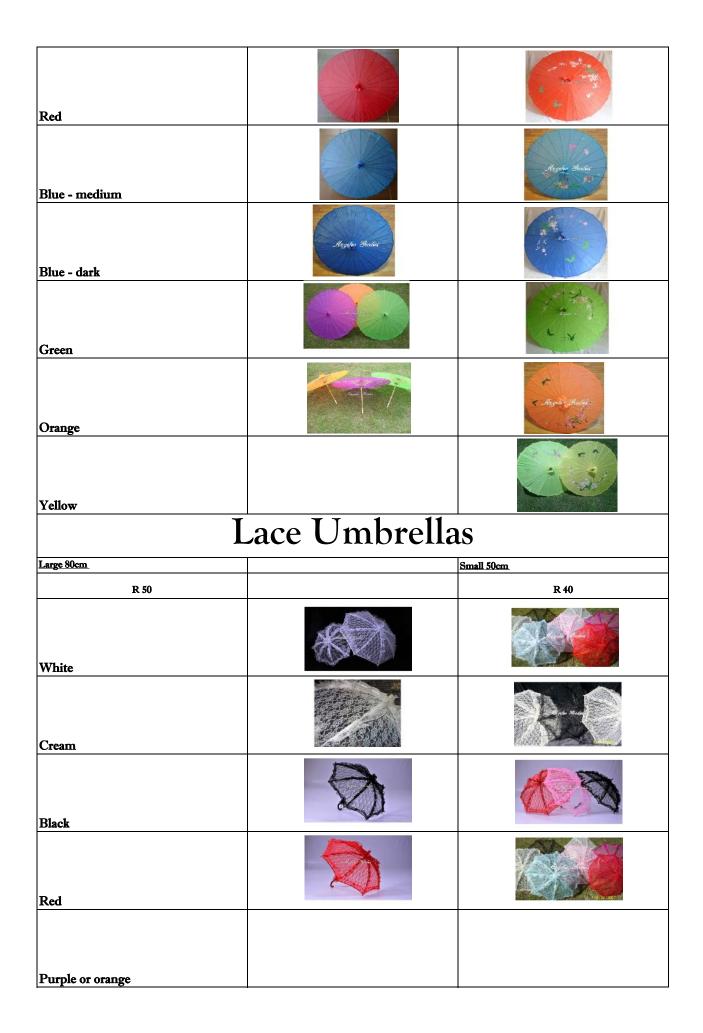

Looking for something specific?
Let us know and we will see what we can find

| Parasols                         |                   |                  |  |
|----------------------------------|-------------------|------------------|--|
| ITEM                             | PLAIN             | PATTERNED        |  |
| White - wavy paper parasol = R50 |                   |                  |  |
| White - paper parasol = R70      |                   |                  |  |
| Pink - paper parasol = R50       |                   |                  |  |
| Turquoise - paper parasol = R50  |                   |                  |  |
| Turquoise - paper parasor — R50  | Nylon parasols:   |                  |  |
| <u>Large 80cm</u>                | Tyron parasons    | Small 50cm       |  |
| R20                              |                   | R20              |  |
| White - white tip R35            |                   |                  |  |
| White                            |                   |                  |  |
| Black                            |                   |                  |  |
| Pink - dark                      | Augulia Georbia   | Magnilia Woodlee |  |
| Pink - dark  Pink - medium       | Stageling Obordar |                  |  |
| Purple                           |                   |                  |  |